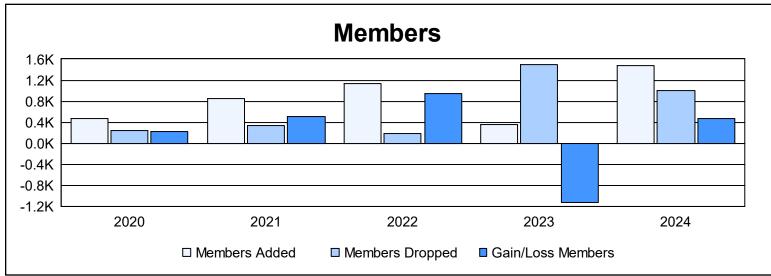

District 301D2 As of June 2024 Cumulative

| Year      | New<br>Clubs | Dropped<br>Clubs | Gain/<br>Loss<br>Clubs | New<br>Members | Charter<br>Members | Reinstate<br>Members | Transfer<br>Members | Total<br>Member<br>Added | Total<br>Members<br>Dropped | Gain/<br>Loss<br>Members |
|-----------|--------------|------------------|------------------------|----------------|--------------------|----------------------|---------------------|--------------------------|-----------------------------|--------------------------|
| 2019-2020 | 0            | 1                | -1                     | 376            | 34                 | 51                   | 1                   | 462                      | 233                         | 229                      |
| 2020-2021 | 9            | 1                | 8                      | 456            | 312                | 68                   | 20                  | 856                      | 342                         | 514                      |
| 2021-2022 | 22           | 1                | 21                     | 434            | 683                | 17                   | 3                   | 1,137                    | 190                         | 947                      |
| 2022-2023 | 2            | 1                | 1                      | 246            | 57                 | 51                   | 4                   | 358                      | 1,493                       | -1,135                   |
| 2023-2024 | 20           | 0                | 20                     | 137            | 704                | 605                  | 26                  | 1,472                    | 999                         | 473                      |
| Average   | 11           | 1                | 10                     | 330            | 358                | 158                  | 11                  | 857                      | 651                         | 206                      |