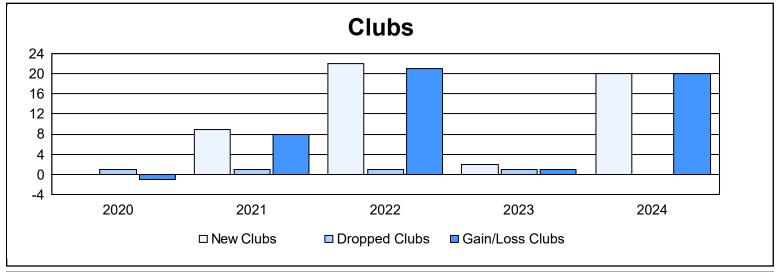

District 301D2 As of June 2024 Cumulative

| Year      | New<br>Clubs | Dropped<br>Clubs | Gain/<br>Loss<br>Clubs | New<br>Members | Charter<br>Members | Reinstate<br>Members | Transfer<br>Members | Total<br>Member<br>Added | Total<br>Members<br>Dropped | Gain/<br>Loss<br>Members |
|-----------|--------------|------------------|------------------------|----------------|--------------------|----------------------|---------------------|--------------------------|-----------------------------|--------------------------|
| 2019-2020 | 0            | 1                | -1                     | 376            | 34                 | 51                   | 1                   | 462                      | 233                         | 229                      |
| 2020-2021 | 9            | 1                | 8                      | 456            | 312                | 68                   | 20                  | 856                      | 342                         | 514                      |
| 2021-2022 | 22           | 1                | 21                     | 434            | 683                | 17                   | 3                   | 1,137                    | 190                         | 947                      |
| 2022-2023 | 2            | 1                | 1                      | 246            | 57                 | 51                   | 4                   | 358                      | 1,493                       | -1,135                   |
| 2023-2024 | 20           | 0                | 20                     | 137            | 704                | 605                  | 26                  | 1,472                    | 999                         | 473                      |
| Average   | 11           | 1                | 10                     | 330            | 358                | 158                  | 11                  | 857                      | 651                         | 206                      |